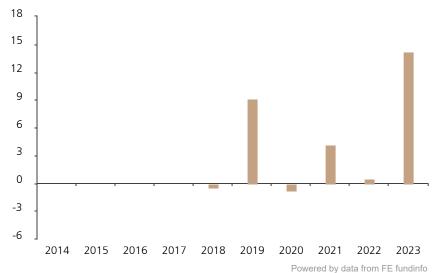

## **Past Performance**

Fund

This chart shows the fund's performance as the percentage loss or gain per year over the last 6 years.

The unit class launched on 30.11.2017.

| 2014 | 2015 | 2016 | 2017 | 2018 | 2019 | 2020 | 2021 | 2022 | 2023 |
|------|------|------|------|------|------|------|------|------|------|
|      |      |      |      | -0.5 | 9.1  | -0.9 | 4.2  | 0.5  | 14.2 |

The chart shows how much the Fund increased or decreased in value as a percentage in each year, net of charges (excluding entry charge), and net of tax.

## Performance in the past is not a reliable indicator of future results.

The chart shows the class's investment returns calculated as percentage year-end over year-end change of the class net asset value. In general any past performance takes account of all ongoing charges, but not the entry charge.