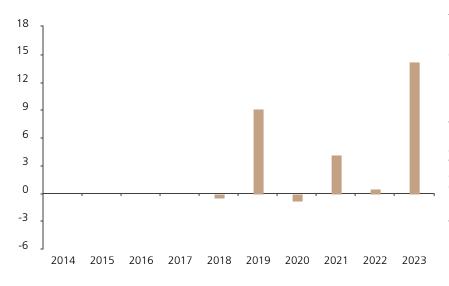

## **Past Performance**

This chart shows the fund's performance as the percentage loss or gain per year over the last 6 years.

The chart shows how much the Fund increased or decreased in value as a percentage in each year, net of charges (excluding entry charge), and net of tax.

## Performance in the past is not a reliable indicator of future results.

The chart shows the class's investment returns calculated as percentage year-end over year-end change of the class net asset value. In general any past performance takes account of all ongoing charges, but not the entry charge.

The unit class launched on 30.11.2017.

|      | 2014 | 2015 | 2016 | 2017 | 2018 | 2019 | 2020 | 2021 | 2022 | 2023 |
|------|------|------|------|------|------|------|------|------|------|------|
| Fund |      |      |      |      | -0.5 | 9.1  | -0.9 | 4.2  | 0.5  | 14.2 |