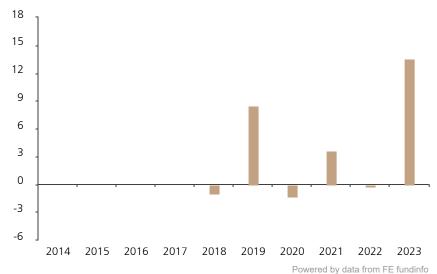

## **Past Performance**

This chart shows the fund's performance as the percentage loss or gain per year over the last 6 years.

percentage in each year, net of charges (excluding entry charge), and net of tax.

Performance in the past is not a reliable

The chart shows how much the Fund increased or decreased in value as a

indicator of future results.

The chart shows the class's investment returns calculated as percentage year-end

returns calculated as percentage year-end over year-end change of the class net asset value. In general any past performance takes account of all ongoing charges, but not the entry charge.

The unit class launched on 30.11.2017.

|      | 2014 | 2015 | 2016 | 2017 | 2018 | 2019 | 2020 | 2021 | 2022 | 2023 |
|------|------|------|------|------|------|------|------|------|------|------|
| Fund |      |      |      |      | -1.1 | 8.5  | -1.4 | 3.6  | 0.0  | 13.6 |