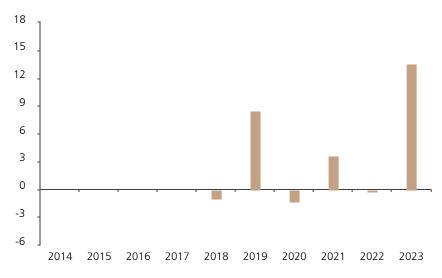

## **Past Performance**

This chart shows the fund's performance as the percentage loss or gain per year over the last 6 years.

The chart shows how much the Fund increased or decreased in value as a percentage in each year, net of charges (excluding entry charge), and net of tax.

## Performance in the past is not a reliable indicator of future results.

The chart shows the class's investment returns calculated as percentage year-end over year-end change of the class net asset value. In general any past performance takes account of all ongoing charges, but not the entry charge.

The unit class launched on 30.11.2017.

|      | 2014 | 2015 | 2016 | 2017 | 2018 | 2019 | 2020 | 2021 | 2022 | 2023 |
|------|------|------|------|------|------|------|------|------|------|------|
| Fund |      |      |      |      | -1.1 | 8.5  | -1.4 | 3.6  | 0.0  | 13.6 |