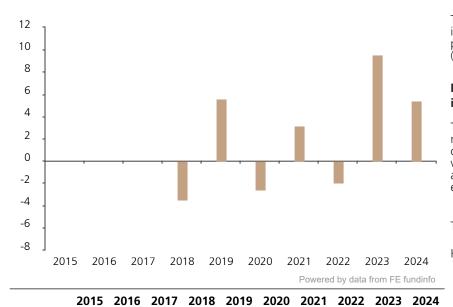

## **Past Performance**

Fund

This chart shows the fund's performance as the percentage loss or gain per year over the last 7 years.

-3.5

5.6

-2.6

3.2

-2.0

9.6

5.4

The chart shows how much the Fund increased or decreased in value as a percentage in each year, net of charges (excluding entry charge), and net of tax.

## Performance in the past is not a reliable indicator of future results.

The chart shows the class's investment returns calculated as percentage year-end over year-end change of the class net asset value. In general any past performance takes account of all ongoing charges, but not the entry charge.