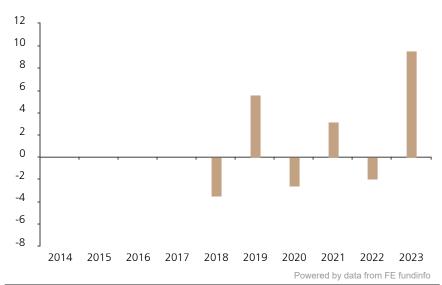

## **Past Performance**

This chart shows the fund's performance as the percentage loss or gain per year over the last 6 years.

The chart shows how much the Fund increased or decreased in value as a percentage in each year, net of charges (excluding entry charge), and net of tax.

## Performance in the past is not a reliable indicator of future results.

The chart shows the class's investment returns calculated as percentage year-end over year-end change of the class net asset value. In general any past performance takes account of all ongoing charges, but not the entry charge.

The unit class launched on 30.11.2017.

Historical performance was calculated in CHF.

|      | 2014 | 2015 | 2016 | 2017 | 2018 | 2019 | 2020 | 2021 | 2022 | 2023 |
|------|------|------|------|------|------|------|------|------|------|------|
| Fund |      |      |      |      | -3.5 | 5.6  | -2.6 | 3.2  | -2.0 | 9.6  |