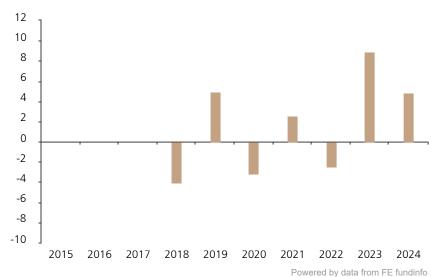

## **Past Performance**

This chart shows the fund's performance as the percentage loss or gain per year over the last 7 years.

The chart shows how much the Fund increased or decreased in value as a percentage in each year, net of charges (excluding entry charge), and net of tax.

## Performance in the past is not a reliable indicator of future results.

The chart shows the class's investment returns calculated as percentage year-end over year-end change of the class net asset value. In general any past performance takes account of all ongoing charges, but not the entry charge.

The unit class launched on 30.11.2017.

Historical performance was calculated in CHF.

|      | 2015 | 2016 | 2017 | 2018 | 2019 | 2020 | 2021 | 2022 | 2023 | 2024 |
|------|------|------|------|------|------|------|------|------|------|------|
| Fund |      |      |      | -4.0 | 5.0  | -3.1 | 2.6  | -2.5 | 9.0  | 4.8  |