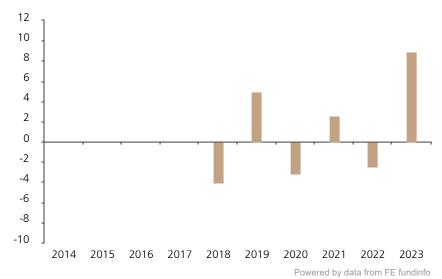

## **Past Performance**

This chart shows the fund's performance as the percentage loss or gain per year over the last 6 years.

increased or decreased in value as a percentage in each year, net of charges (excluding entry charge), and net of tax.

The chart shows how much the Fund

## Performance in the past is not a reliable indicator of future results.

The chart shows the class's investment returns calculated as percentage year-end over year-end change of the class net asset value. In general any past performance takes account of all ongoing charges, but not the entry charge.

The unit class launched on 30.11.2017.

Historical performance was calculated in CHF.

|      | 2014 | 2015 | 2016 | 2017 | 2018 | 2019 | 2020 | 2021 | 2022 | 2023 |
|------|------|------|------|------|------|------|------|------|------|------|
| Fund |      |      |      |      | -4.0 | 5.0  | -3.1 | 2.6  | -2.5 | 9.0  |