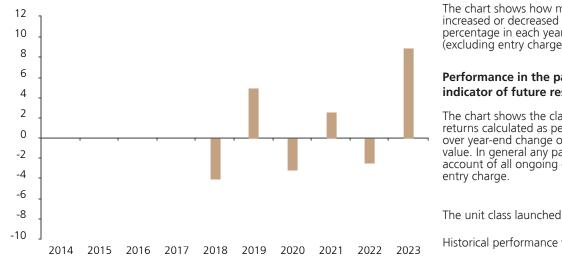

## **Past Performance**

This chart shows the fund's performance as the percentage loss or gain per year over the last 6 years.

|      | 2014 | 2015 | 2016 | 2017 | 2018 | 2019 | 2020 | 2021 | 2022 | 2023 |
|------|------|------|------|------|------|------|------|------|------|------|
| Fund |      |      |      |      | -4.0 | 5.0  | -3.1 | 2.6  | -2.5 | 9.0  |

The chart shows how much the Fund increased or decreased in value as a percentage in each year, net of charges (excluding entry charge), and net of tax.

## Performance in the past is not a reliable indicator of future results.

The chart shows the class's investment returns calculated as percentage year-end over year-end change of the class net asset value. In general any past performance takes account of all ongoing charges, but not the