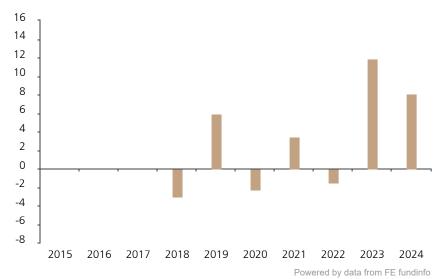

## **Past Performance**

This chart shows the fund's performance as the percentage loss or gain per year over the last 7 years.

The chart shows how much the Fund increased or decreased in value as a percentage in each year, net of charges (excluding entry charge), and net of tax.

## Performance in the past is not a reliable indicator of future results.

The chart shows the class's investment returns calculated as percentage year-end over year-end change of the class net asset value. In general any past performance takes account of all ongoing charges, but not the entry charge.

The unit class launched on 30.11.2017.

Historical performance was calculated in EUR.

|      | 2015 | 2016 | 2017 | 2018 | 2019 | 2020 | 2021 | 2022 | 2023 | 2024 |
|------|------|------|------|------|------|------|------|------|------|------|
| Fund |      |      |      | -3.1 | 6.0  | -2.2 | 3.4  | -1.5 | 11.9 | 8.1  |