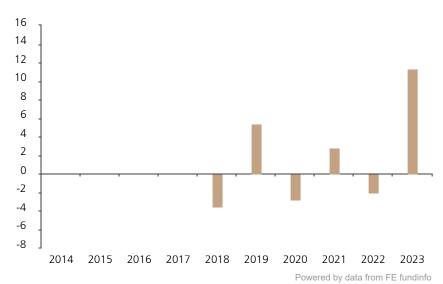

## **Past Performance**

This chart shows the fund's performance as the percentage loss or gain per year over the last 6 years.

The chart shows how much the Fund increased or decreased in value as a percentage in each year, net of charges (excluding entry charge), and net of tax.

## Performance in the past is not a reliable indicator of future results.

The chart shows the class's investment returns calculated as percentage year-end over year-end change of the class net asset value. In general any past performance takes account of all ongoing charges, but not the entry charge.

The unit class launched on 30.11.2017.

Historical performance was calculated in EUR.

|      | 2014 | 2015 | 2016 | 2017 | 2018 | 2019 | 2020 | 2021 | 2022 | 2023 |
|------|------|------|------|------|------|------|------|------|------|------|
| Fund |      |      |      |      | -3.6 | 5.4  | -2.8 | 2.9  | -2.0 | 11.3 |