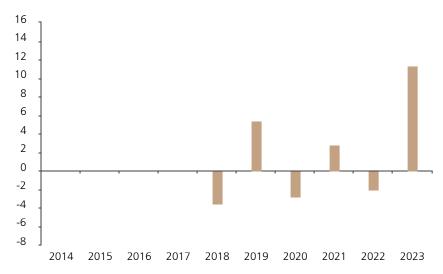

## **Past Performance**

This chart shows the fund's performance as the percentage loss or gain per year over the last 6 years.

The chart shows how much the Fund increased or decreased in value as a percentage in each year, net of charges (excluding entry charge), and net of tax.

## Performance in the past is not a reliable indicator of future results.

The chart shows the class's investment returns calculated as percentage year-end over year-end change of the class net asset value. In general any past performance takes account of all ongoing charges, but not the entry charge.

The unit class launched on 30.11.2017.

Historical performance was calculated in EUR.

|      | 2014 | 2015 | 2016 | 2017 | 2018 | 2019 | 2020 | 2021 | 2022 | 2023 |
|------|------|------|------|------|------|------|------|------|------|------|
| Fund |      |      |      |      | -3.6 | 5.4  | -2.8 | 2.9  | -2.0 | 11.3 |