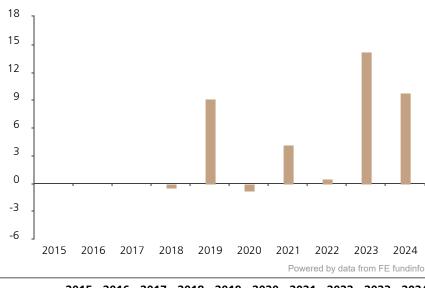

## **Past Performance**

This chart shows the fund's performance as the percentage loss or gain per year over the last 7 years.

The chart shows how much the Fund increased or decreased in value as a percentage in each year, net of charges (excluding entry charge), and net of tax.

## Performance in the past is not a reliable indicator of future results.

The chart shows the class's investment returns calculated as percentage year-end over year-end change of the class net asset value. In general any past performance takes account of all ongoing charges, but not the entry charge.

The unit class launched on 30.11.2017.

|      | 2015 | 2016 | 2017 | 2018 | 2019 | 2020 | 2021 | 2022 | 2023 | 2024 |
|------|------|------|------|------|------|------|------|------|------|------|
| Fund |      |      |      | -0.5 | 9.1  | -0.9 | 4.2  | 0.5  | 14.2 | 9.8  |