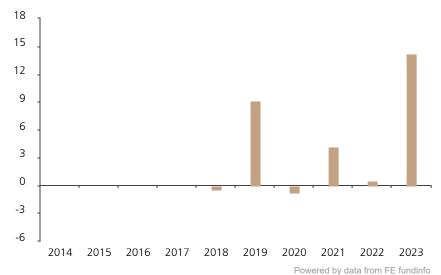

## **Past Performance**

This chart shows the fund's performance as the percentage loss or gain per year over the last 6 years.

The unit class launched on 30.11.2017.

The chart shows how much the Fund increased or decreased in value as a percentage in each year, net of charges (excluding entry charge), and net of tax.

## Performance in the past is not a reliable indicator of future results.

The chart shows the class's investment returns calculated as percentage year-end over year-end change of the class net asset value. In general any past performance takes account of all ongoing charges, but not the entry charge.

|      | 2014 | 2015 | 2016 | 2017 | 2018 | 2019 | 2020 | 2021 | 2022 | 2023 |
|------|------|------|------|------|------|------|------|------|------|------|
| Fund |      |      |      |      | -0.5 | 9.1  | -0.9 | 4.2  | 0.5  | 14.2 |