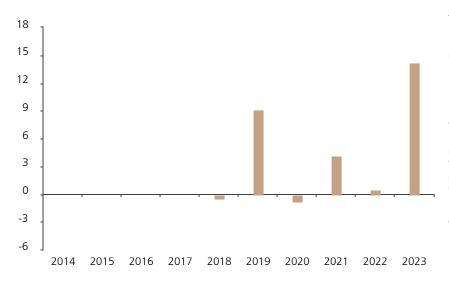

## **Past Performance**

This chart shows the fund's performance as the percentage loss or gain per year over the last 6 years.

The chart shows how much the Fund increased or decreased in value as a percentage in each year, net of charges (excluding entry charge), and net of tax.

## Performance in the past is not a reliable indicator of future results.

The chart shows the class's investment returns calculated as percentage year-end over year-end change of the class net asset value. In general any past performance takes account of all ongoing charges, but not the entry charge.

The unit class launched on 30.11.2017.

|      | 2014 | 2015 | 2016 | 2017 | 2018 | 2019 | 2020 | 2021 | 2022 | 2023 |
|------|------|------|------|------|------|------|------|------|------|------|
| Fund |      |      |      |      | -0.5 | 9.1  | -0.9 | 4.2  | 0.5  | 14.2 |