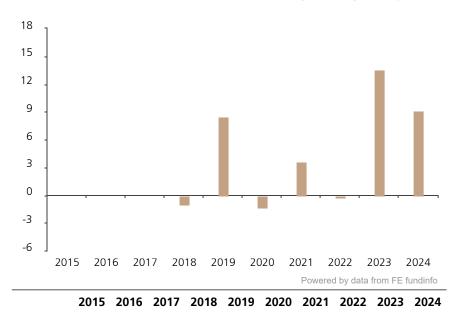

## **Past Performance**

Fund

This chart shows the fund's performance as the percentage loss or gain per year over the last 7 years.

-1.1

8.5

-1.4

3.6

0.0

13.6

9.2

The chart shows how much the Fund increased or decreased in value as a percentage in each year, net of charges (excluding entry charge), and net of tax.

## Performance in the past is not a reliable indicator of future results.

The chart shows the class's investment returns calculated as percentage year-end over year-end change of the class net asset value. In general any past performance takes account of all ongoing charges, but not the entry charge.

The unit class launched on 30.11.2017.