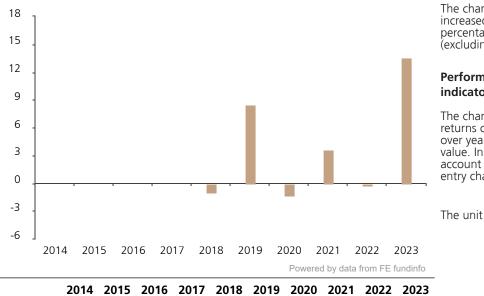

## **Past Performance**

This chart shows the fund's performance as the percentage loss or gain per year over the last 6 years.

The chart shows how much the Fund increased or decreased in value as a percentage in each year, net of charges (excluding entry charge), and net of tax.

## Performance in the past is not a reliable indicator of future results.

The chart shows the class's investment returns calculated as percentage year-end over year-end change of the class net asset value. In general any past performance takes account of all ongoing charges, but not the entry charge.

The unit class launched on 30.11.2017.

|      | 2014 | 2015 | 2016 | 2017 | 2018 | 2019 | 2020 | 2021 | 2022 | 2023 |
|------|------|------|------|------|------|------|------|------|------|------|
| Fund |      |      |      |      | -1.1 | 8.5  | -1.4 | 3.6  | 0.0  | 13.6 |