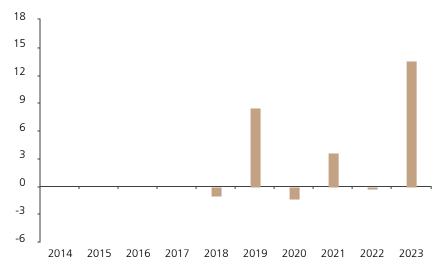

## **Past Performance**

This chart shows the fund's performance as the percentage loss or gain per year over the last 6 years.

The chart shows how much the Fund increased or decreased in value as a percentage in each year, net of charges (excluding entry charge), and net of tax.

## Performance in the past is not a reliable indicator of future results.

The chart shows the class's investment returns calculated as percentage year-end over year-end change of the class net asset value. In general any past performance takes account of all ongoing charges, but not the entry charge.

The unit class launched on 30.11.2017.

|      | 2014 | 2015 | 2016 | 2017 | 2018 | 2019 | 2020 | 2021 | 2022 | 2023 |
|------|------|------|------|------|------|------|------|------|------|------|
| Fund |      |      |      |      | -1.1 | 8.5  | -1.4 | 3.6  | 0.0  | 13.6 |