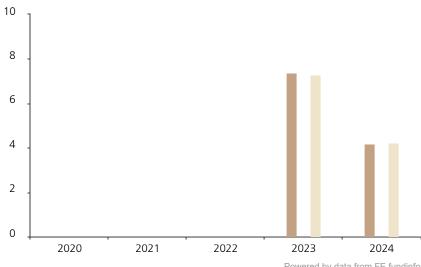

## **Past Performance**

This chart shows the fund's performance as the percentage loss or gain per year over the last 2 years against its benchmark.

Powered by data from FE fundinfo

|         | 2020 | 2021 | 2022 | 2023 | 2024 |
|---------|------|------|------|------|------|
| Fund    |      |      |      | 7.4  | 4.2  |
| Index * |      |      |      | 7.3  | 4.2  |

The chart shows how much the Fund increased or decreased in value as a percentage in each year, net of charges (excluding entry charge), and net of tax.

## Performance in the past is not a reliable indicator of future results.

The chart shows the class's investment returns calculated as percentage year-end over year-end change of the class net asset value. In general any past performance takes account of all ongoing charges, but not the entry charge.

The Sub-Fund was launched in 2017. The Class was launched in 2022.

\* Index - Bloomberg US Corporate Intermediate Index (TR)