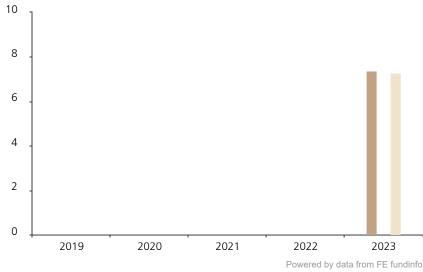

## **Past Performance**

This chart shows the fund's performance as the percentage loss or gain per year over the last 1 years against its benchmark.

Powered by data from FE fundinfo

|         | 2019 | 2020 | 2021 | 2022 | 2023 |
|---------|------|------|------|------|------|
| Fund    |      |      |      |      | 7.4  |
| Index * |      |      |      |      | 7.3  |

The chart shows how much the Fund increased or decreased in value as a percentage in each year, net of charges (excluding entry charge), and net of tax.

## Performance in the past is not a reliable indicator of future results.

The chart shows the class's investment returns calculated as percentage year-end over year-end change of the class net asset value. In general any past performance takes account of all ongoing charges, but not the entry charge.

The Sub-Fund was launched in 2017. The Class was launched in 2022.

\* Index - Bloomberg US Corporate Intermediate Index (TR)