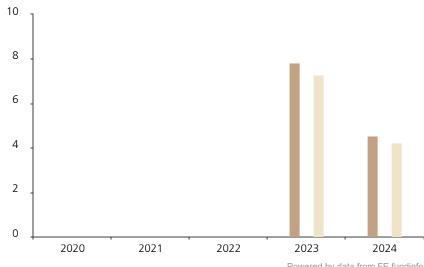

## **Past Performance**

This chart shows the fund's performance as the percentage loss or gain per year over the last 2 years against its benchmark.

Powered by data from FE fundinfo

|         | 2020 | 2021 | 2022 | 2023 | 2024 |
|---------|------|------|------|------|------|
| Fund    |      |      |      | 7.8  | 4.5  |
| Index * |      |      |      | 7.3  | 4.2  |

The chart shows how much the Fund increased or decreased in value as a percentage in each year, net of charges (excluding entry charge), and net of tax.

## Performance in the past is not a reliable indicator of future results.

The chart shows the class's investment returns calculated as percentage year-end over year-end change of the class net asset value. In general any past performance takes account of all ongoing charges, but not the entry charge.

The Sub-Fund was launched in 2017. The Class was launched in 2022.

\* Index - Bloomberg US Corporate Intermediate Index (TR)