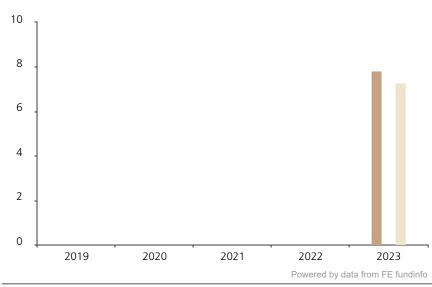

UBS (Lux) Bond SICAV - USD Investment Grade Corporates Sustainable (USD), unit class I-B-acc, USD

ISIN LU2545180692

This document was published on 18 November 2024.

2019

## **Past Performance**

Fund Index \*

This chart shows the fund's performance as the percentage loss or gain per year over the last 1 years against its benchmark.

2020

**2021 2022 2023** 7.8

7.3

The chart shows how much the Fund increased or decreased in value as a percentage in each year, net of charges (excluding entry charge), and net of tax.