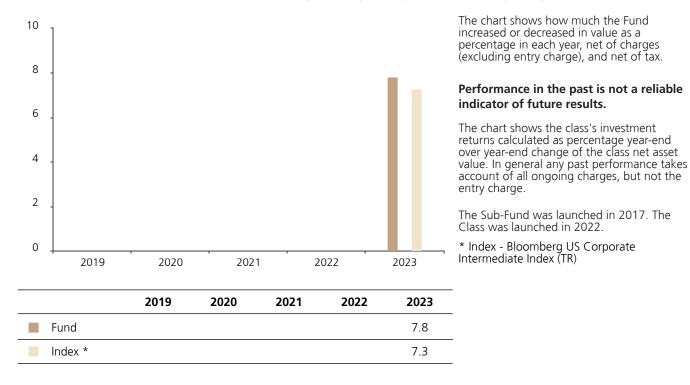

## Past Performance

This document provides you with information on past performance.

Past performance is not a reliable indicator of future performance. Markets could develop very differently in the future. It can help you to assess how the fund has been managed in the past and compare it to its benchmark.

## **Past Performance**

This chart shows the fund's performance as the percentage loss or gain per year over the last 1 years against its benchmark.