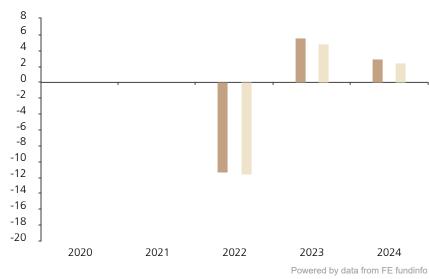

## **Past Performance**

This chart shows the fund's performance as the percentage loss or gain per year over the last 3 years against its benchmark.

|         | 2020 | 2021 | 2022  | 2023 | 2024 |
|---------|------|------|-------|------|------|
| Fund    |      |      | -11.3 | 5.6  | 3.0  |
| Index * |      |      | -11.6 | 4.8  | 2.5  |

The chart shows how much the Fund increased or decreased in value as a percentage in each year, net of charges (excluding entry charge), and net of tax.

The Sub-Fund was launched in 2017. The Class was launched in 2021.

Historical performance was calculated in EUR.

\* Index - Bloomberg US Corporate \_ Intermediate Index (TR)