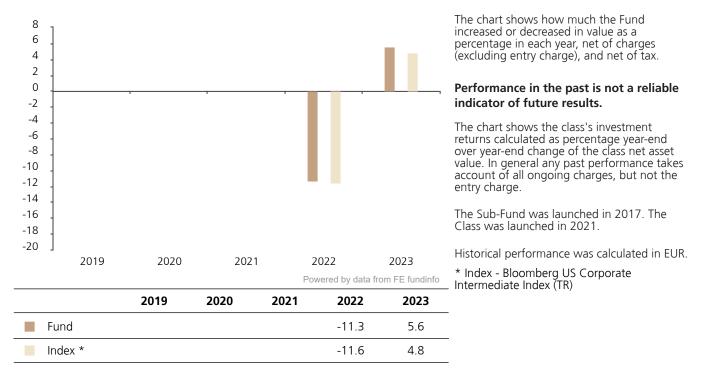

## Past Performance

This document provides you with information on past performance.

Past performance is not a reliable indicator of future performance. Markets could develop very differently in the future. It can help you to assess how the fund has been managed in the past and compare it to its benchmark.

## **Past Performance**

This chart shows the fund's performance as the percentage loss or gain per year over the last 2 years against its benchmark.