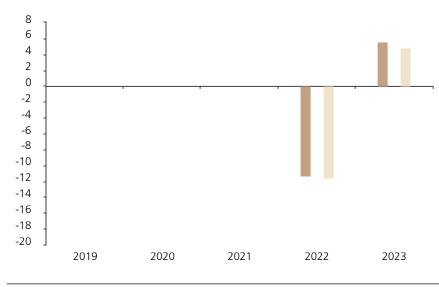

## **Past Performance**

This chart shows the fund's performance as the percentage loss or gain per year over the last 2 years against its benchmark.

|         | 2019 | 2020 | 2021 | 2022  | 2023 |
|---------|------|------|------|-------|------|
| Fund    |      |      |      | -11.3 | 5.6  |
| Index * |      |      |      | -11.6 | 4.8  |

The chart shows how much the Fund increased or decreased in value as a percentage in each year, net of charges (excluding entry charge), and net of tax.

## Performance in the past is not a reliable indicator of future results.

The chart shows the class's investment returns calculated as percentage year-end over year-end change of the class net asset value. In general any past performance takes account of all ongoing charges, but not the entry charge.

The Sub-Fund was launched in 2017. The Class was launched in 2021.

Historical performance was calculated in EUR.

\* Index - Bloomberg US Corporate Intermediate Index (TR)