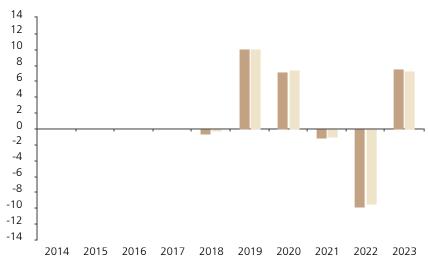

## **Past Performance**

This chart shows the fund's performance as the percentage loss or gain per year over the last 6 years against its benchmark.

Powered by data from FE fundinfo

|         | 2014 | 2015 | 2016 | 2017 | 2018 | 2019 | 2020 | 2021 | 2022 | 2023 |
|---------|------|------|------|------|------|------|------|------|------|------|
| Fund    |      |      |      |      | -0.6 | 10.1 | 7.2  | -1.2 | -9.8 | 7.5  |
| Index * |      |      |      |      | -0.2 | 10.1 | 7.5  | -1.0 | -9.4 | 7.3  |

The chart shows how much the Fund increased or decreased in value as a percentage in each year, net of charges (excluding entry charge), and net of tax.

## Performance in the past is not a reliable indicator of future results.

The chart shows the class's investment returns calculated as percentage year-end over year-end change of the class net asset value. In general any past performance takes account of all ongoing charges, but not the entry charge.

The unit class launched on 31.05.2017.

\* Index - Bloomberg US Corporate Intermediate Index (TR)