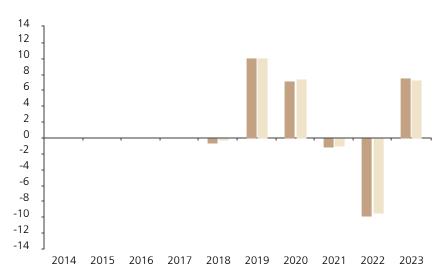

## **Past Performance**

This chart shows the fund's performance as the percentage loss or gain per year over the last 6 years against its benchmark.

The chart shows how much the Fund increased or decreased in value as a percentage in each year, net of charges (excluding entry charge), and net of tax.

## Performance in the past is not a reliable indicator of future results.

The chart shows the class's investment returns calculated as percentage year-end over year-end change of the class net asset value. In general any past performance takes account of all ongoing charges, but not the entry charge.

The unit class launched on 31.05.2017.

\* Index - Bloomberg US Corporate Intermediate Index (TR)

|         | 2014 | 2015 | 2016 | 2017 | 2018 | 2019 | 2020 | 2021 | 2022 | 2023 |
|---------|------|------|------|------|------|------|------|------|------|------|
| Fund    |      |      |      |      | -0.6 | 10.1 | 7.2  | -1.2 | -9.8 | 7.5  |
| Index * |      |      |      |      | -0.2 | 10.1 | 7.5  | -1.0 | -9.4 | 7.3  |