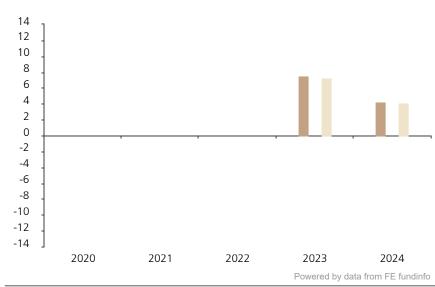

## **Past Performance**

This chart shows the fund's performance as the percentage loss or gain per year over the last 2 years against its benchmark.

The chart shows how much the Fund increased or decreased in value as a percentage in each year, net of charges (excluding entry charge), and net of tax.

## Performance in the past is not a reliable indicator of future results.

The chart shows the class's investment returns calculated as percentage year-end over year-end change of the class net asset value. In general any past performance takes account of all ongoing charges, but not the entry charge.

The unit class launched on 30.06.2017.

\* Index - Bloomberg US Corporate Intermediate Index (TR)

| Fund    |     |     |
|---------|-----|-----|
| Fullu   | 7.5 | 4.3 |
| Index * | 7.3 | 4.2 |