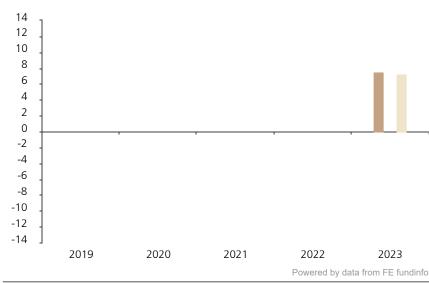

## **Past Performance**

This chart shows the fund's performance as the percentage loss or gain per year over the last 1 years against its benchmark.

increased or decreased in value as a percentage in each year, net of charges (excluding entry charge), and net of tax.

The chart shows how much the Fund

The unit class launched on 30.06.2017.

\* Index - Bloomberg US Corporate Intermediate Index (TR)

| ■ Fund  | 2023 |
|---------|------|
|         | 7.5  |
| Index * | 7.3  |