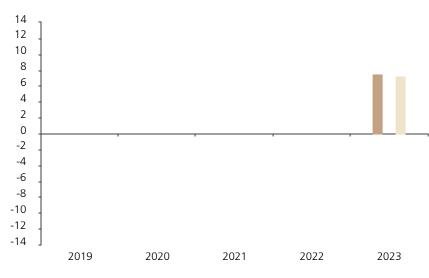

## **Past Performance**

This chart shows the fund's performance as the percentage loss or gain per year over the last 1 years against its benchmark.

The chart shows how much the Fund increased or decreased in value as a percentage in each year, net of charges (excluding entry charge), and net of tax.

## Performance in the past is not a reliable indicator of future results.

The chart shows the class's investment returns calculated as percentage year-end over year-end change of the class net asset value. In general any past performance takes account of all ongoing charges, but not the entry charge.

The unit class launched on 30.06.2017.

\* Index - Bloomberg US Corporate Intermediate Index (TR)

|         | 2019 | 2020 | 2021 | 2022 | 2023 |
|---------|------|------|------|------|------|
| Fund    |      |      |      |      | 7.5  |
| Index * |      |      |      |      | 7.3  |