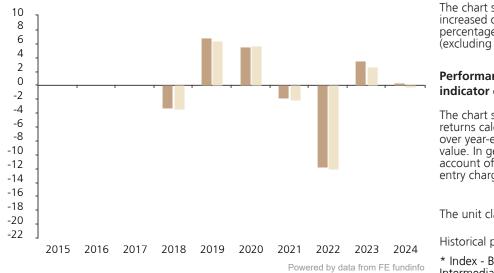

## **Past Performance**

This chart shows the fund's performance as the percentage loss or gain per year over the last 7 years against its benchmark.

2015 2016 2017 2018 2019 2020 2021 2022 2023 2024 Fund -3.3 6.9 5.5 -1.9 -11.7 3.6 0.4 Index \* -3.4 6.4 5.7 -2.1 -12.0 2.6 -0.2

The chart shows how much the Fund increased or decreased in value as a percentage in each year, net of charges (excluding entry charge), and net of tax.

## Performance in the past is not a reliable indicator of future results.

The chart shows the class's investment returns calculated as percentage year-end over year-end change of the class net asset value. In general any past performance takes account of all ongoing charges, but not the entry charge.

The unit class launched on 30.01.2017.

Historical performance was calculated in CHF.

\* Index - Bloomberg US Corporate Intermediate Index (TR)