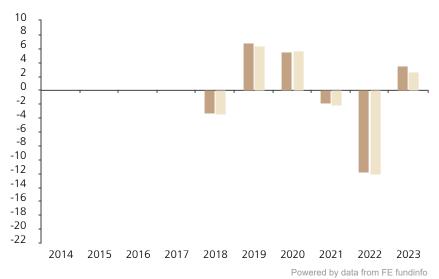

## **Past Performance**

This chart shows the fund's performance as the percentage loss or gain per year over the last 6 years against its benchmark.

2014 2015 2016 2017 2018 2019 2020 2021 2022 2023 Fund -3.3 6.9 5.5 -1.9 -11.7 3.6 Index \* -3.4 5.7 -12.0 6.4 -2.1 2.6

The chart shows how much the Fund increased or decreased in value as a percentage in each year, net of charges (excluding entry charge), and net of tax.

## Performance in the past is not a reliable indicator of future results.

The chart shows the class's investment returns calculated as percentage year-end over year-end change of the class net asset value. In general any past performance takes account of all ongoing charges, but not the entry charge.

The unit class launched on 30.01.2017.

Historical performance was calculated in CHF.

\* Index - Bloomberg US Corporate Intermediate Index (TR)