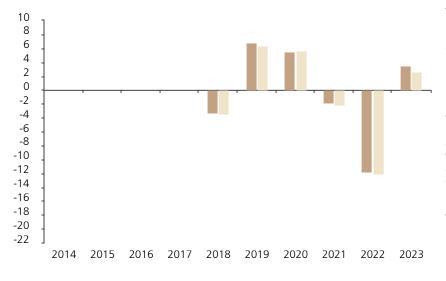

## **Past Performance**

This chart shows the fund's performance as the percentage loss or gain per year over the last 6 years against its benchmark.

The chart shows how much the Fund increased or decreased in value as a percentage in each year, net of charges (excluding entry charge), and net of tax.

## Performance in the past is not a reliable indicator of future results.

The chart shows the class's investment returns calculated as percentage year-end over year-end change of the class net asset value. In general any past performance takes account of all ongoing charges, but not the entry charge.

The unit class launched on 30.01.2017.

Historical performance was calculated in CHF.

\* Index - Bloomberg US Corporate Intermediate Index (TR)

|         | 2014 | 2015 | 2016 | 2017 | 2018 | 2019 | 2020 | 2021 | 2022  | 2023 |
|---------|------|------|------|------|------|------|------|------|-------|------|
| Fund    |      |      |      |      | -3.3 | 6.9  | 5.5  | -1.9 | -11.7 | 3.6  |
| Index * |      |      |      |      | -3.4 | 6.4  | 5.7  | -2.1 | -12.0 | 2.6  |