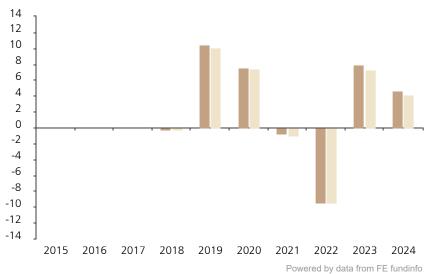

## **Past Performance**

This chart shows the fund's performance as the percentage loss or gain per year over the last 7 years against its benchmark.

The chart shows how much the Fund increased or decreased in value as a percentage in each year, net of charges (excluding entry charge), and net of tax.

## Performance in the past is not a reliable indicator of future results.

The chart shows the class's investment returns calculated as percentage year-end over year-end change of the class net asset value. In general any past performance takes account of all ongoing charges, but not the entry charge.

The unit class launched on 30.01.2017.

\* Index - Bloomberg US Corporate Intermediate Index (TR)

|         | 2015 | 2016 | 2017 | 2018 | 2019 | 2020 | 2021 | 2022 | 2023 | 2024 |
|---------|------|------|------|------|------|------|------|------|------|------|
| Fund    |      |      |      | -0.3 | 10.5 | 7.6  | -0.8 | -9.5 | 7.9  | 4.6  |
| Index * |      |      |      | -0.2 | 10.1 | 7.5  | -1.0 | -9.4 | 7.3  | 4.2  |