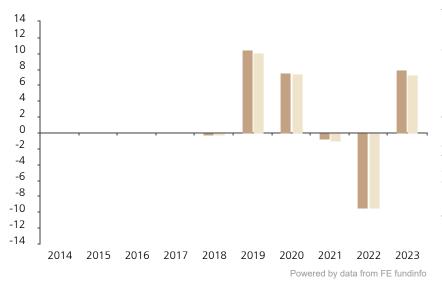

UBS (Lux) Bond SICAV - USD Investment Grade Corporates Sustainable (USD), unit class U-X-acc, USD

ISIN LU1469614280

This document was published on 18 November 2024.

2014 2015 2016 2017

## **Past Performance**

Fund

Index \*

This chart shows the fund's performance as the percentage loss or gain per year over the last 6 years against its benchmark.

2018

-0.3

-0.2

2019

10.5

10.1

2020 2021

-0.8

-1.0

7.6

7.5

2022 2023

-9.5

-9.4

7.9

7.3

The chart shows how much the Fund increased or decreased in value as a percentage in each year, net of charges (excluding entry charge), and net of tax.

## Performance in the past is not a reliable indicator of future results.

The chart shows the class's investment returns calculated as percentage year-end over year-end change of the class net asset value. In general any past performance takes account of all ongoing charges, but not the entry charge.

The unit class launched on 30.01.2017.

\* Index - Bloomberg US Corporate Intermediate Index (TR)