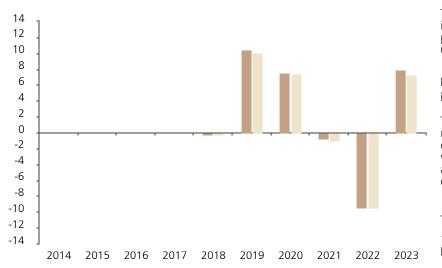

## **Past Performance**

This chart shows the fund's performance as the percentage loss or gain per year over the last 6 years against its benchmark.

The chart shows how much the Fund increased or decreased in value as a percentage in each year, net of charges (excluding entry charge), and net of tax.

## Performance in the past is not a reliable indicator of future results.

The chart shows the class's investment returns calculated as percentage year-end over year-end change of the class net asset value. In general any past performance takes account of all ongoing charges, but not the entry charge.

The unit class launched on 30.01.2017.

\* Index - Bloomberg US Corporate Intermediate Index (TR)

|         | 2014 | 2015 | 2016 | 2017 | 2018 | 2019 | 2020 | 2021 | 2022 | 2023 |
|---------|------|------|------|------|------|------|------|------|------|------|
| Fund    |      |      |      |      | -0.3 | 10.5 | 7.6  | -0.8 | -9.5 | 7.9  |
| Index * |      |      |      |      | -0.2 | 10.1 | 7.5  | -1.0 | -9.4 | 7.3  |