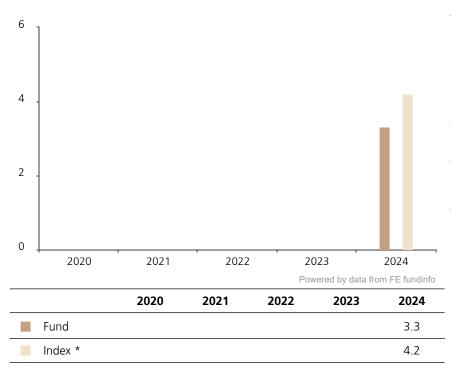

## **Past Performance**

This chart shows the fund's performance as the percentage loss or gain per year over the last 1 years against its benchmark.

The chart shows how much the Fund increased or decreased in value as a percentage in each year, net of charges (excluding entry charge), and net of tax.

## Performance in the past is not a reliable indicator of future results.

The chart shows the class's investment returns calculated as percentage year-end over year-end change of the class net asset value. In general any past performance takes account of all ongoing charges, but not the entry charge.

The Sub-Fund was launched in 2016. The Class was launched in 2023.

\* Index - JP Morgan Asia Credit Index -Investment Grade USD