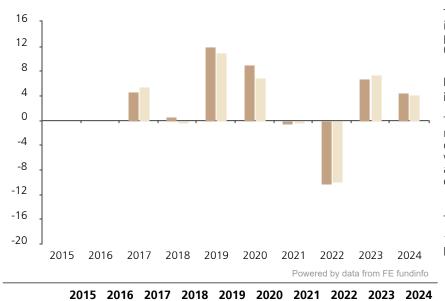

## **Past Performance**

Fund

Index \*

This chart shows the fund's performance as the percentage loss or gain per year over the last 8 years against its benchmark.

4.7

5.5

0.6

0.0

11.9

11.0

9.1

6.9

-0.5

0.0

-10.3

-10.0

6.7

7.4

4.6

4.2

The chart shows how much the Fund increased or decreased in value as a percentage in each year, net of charges (excluding entry charge), and net of tax.

## Performance in the past is not a reliable indicator of future results.

The chart shows the class's investment returns calculated as percentage year-end over year-end change of the class net asset value. In general any past performance takes account of all ongoing charges, but not the entry charge.

The unit class launched on 02.05.2016.

\* Index - JP Morgan Asia Credit Index -Investment Grade USD