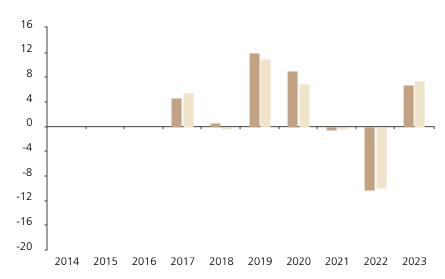

## **Past Performance**

This chart shows the fund's performance as the percentage loss or gain per year over the last 7 years against its benchmark.

The chart shows how much the Fund increased or decreased in value as a percentage in each year, net of charges (excluding entry charge), and net of tax.

## Performance in the past is not a reliable indicator of future results.

The chart shows the class's investment returns calculated as percentage year-end over year-end change of the class net asset value. In general any past performance takes account of all ongoing charges, but not the entry charge.

The unit class launched on 02.05.2016.

\* Index - JP Morgan Asia Credit Index - Investment Grade USD

|         | 2014 | 2015 | 2016 | 2017 | 2018 | 2019 | 2020 | 2021 | 2022  | 2023 |
|---------|------|------|------|------|------|------|------|------|-------|------|
| Fund    |      |      |      | 4.7  | 0.6  | 11.9 | 9.1  | -0.5 | -10.3 | 6.7  |
| Index * |      |      |      | 5.5  | 0.0  | 11.0 | 6.9  | 0.0  | -10.0 | 7.4  |