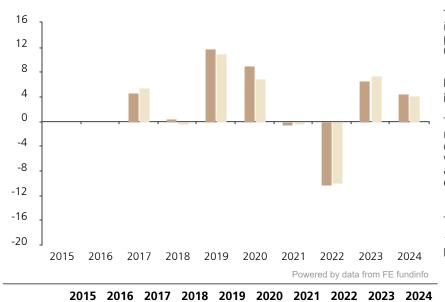

## **Past Performance**

Fund

Index \*

This chart shows the fund's performance as the percentage loss or gain per year over the last 8 years against its benchmark.

4.6

5.5

0.5

0.0

11.8

11.0

9.0

6.9

-0.5

0.0

-10.3

-10.0

6.6

7.4

4.5

4.2

The chart shows how much the Fund increased or decreased in value as a percentage in each year, net of charges (excluding entry charge), and net of tax.

## Performance in the past is not a reliable indicator of future results.

The chart shows the class's investment returns calculated as percentage year-end over year-end change of the class net asset value. In general any past performance takes account of all ongoing charges, but not the entry charge.

The unit class launched on 02.05.2016.

\* Index - JP Morgan Asia Credit Index -Investment Grade USD