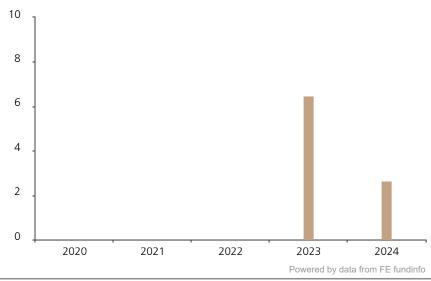

## **Past Performance**

This chart shows the fund's performance as the percentage loss or gain per year over the last 2 years.

 2020
 2021
 2022
 2023
 2024

 Fund
 6.5
 2.7

The chart shows how much the Fund increased or decreased in value as a percentage in each year, net of charges (excluding entry charge), and net of tax.