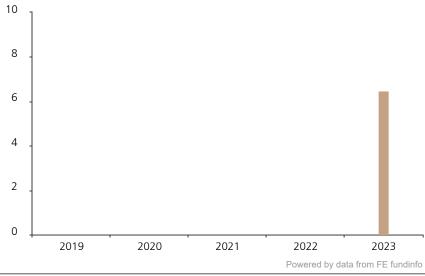

## **Past Performance**

This chart shows the fund's performance as the percentage loss or gain per year over the last 1 years.

2019 2020 2021 2022 2023 Fund 6.5

The chart shows how much the Fund increased or decreased in value as a percentage in each year, net of charges (excluding entry charge), and net of tax.

## Performance in the past is not a reliable indicator of future results.

The chart shows the class's investment returns calculated as percentage year-end over year-end change of the class net asset value. In general any past performance takes account of all ongoing charges, but not the entry charge.