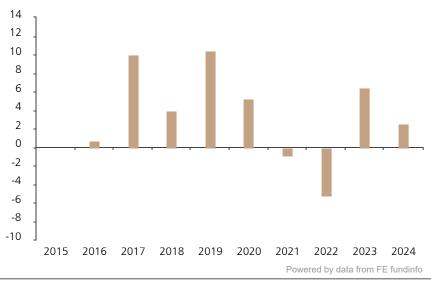

## **Past Performance**

This chart shows the fund's performance as the percentage loss or gain per year over the last 9 years.

2015 2016 2017 2018 2019 2020 2021 2022 2023 2024 0.7 10.0 10.5 Fund 4.0 5.3 -0.9 -5.2 6.4 2.6

The chart shows how much the Fund increased or decreased in value as a percentage in each year, net of charges (excluding entry charge), and net of tax.

## Performance in the past is not a reliable indicator of future results.

The chart shows the class's investment returns calculated as percentage year-end over year-end change of the class net asset value. In general any past performance takes account of all ongoing charges, but not the entry charge.