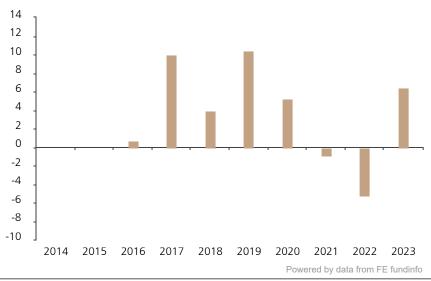

## **Past Performance**

This chart shows the fund's performance as the percentage loss or gain per year over the last 8 years.

The chart shows how much the Fund increased or decreased in value as a percentage in each year, net of charges (excluding entry charge), and net of tax.

## Performance in the past is not a reliable indicator of future results.

The chart shows the class's investment returns calculated as percentage year-end over year-end change of the class net asset value. In general any past performance takes account of all ongoing charges, but not the entry charge.

The Sub-Fund was launched in 2013. The Class was launched in 2015.

|      | 2014 | 2015 | 2016 | 2017 | 2018 | 2019 | 2020 | 2021 | 2022 | 2023 |
|------|------|------|------|------|------|------|------|------|------|------|
| Fund |      |      | 0.7  | 10.0 | 4.0  | 10.5 | 5.3  | -0.9 | -5.2 | 6.4  |