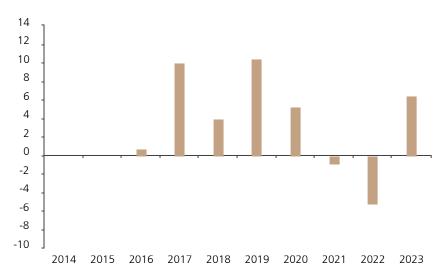

## **Past Performance**

This chart shows the fund's performance as the percentage loss or gain per year over the last 8 years.

The chart shows how much the Fund increased or decreased in value as a percentage in each year, net of charges (excluding entry charge), and net of tax.

## Performance in the past is not a reliable indicator of future results.

The chart shows the class's investment returns calculated as percentage year-end over year-end change of the class net asset value. In general any past performance takes account of all ongoing charges, but not the entry charge.

The Sub-Fund was launched in 2013. The Class was launched in 2015.

|      | 2014 | 2015 | 2016 | 2017 | 2018 | 2019 | 2020 | 2021 | 2022 | 2023 |
|------|------|------|------|------|------|------|------|------|------|------|
| Fund |      |      | 0.7  | 10.0 | 4.0  | 10.5 | 5.3  | -0.9 | -5.2 | 6.4  |