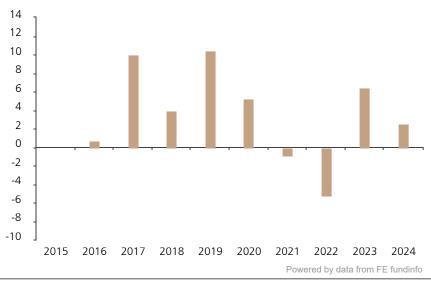

## **Past Performance**

This chart shows the fund's performance as the percentage loss or gain per year over the last 9 years.

2015 2016 2017 2018 2019 2020 2021 2022 2023 2024 0.7 10.0 10.5 Fund 3.9 5.3 -0.9 -5.2 6.4 2.6

The chart shows how much the Fund increased or decreased in value as a percentage in each year, net of charges (excluding entry charge), and net of tax.

## Performance in the past is not a reliable indicator of future results.

The chart shows the class's investment returns calculated as percentage year-end over year-end change of the class net asset value. In general any past performance takes account of all ongoing charges, but not the entry charge.