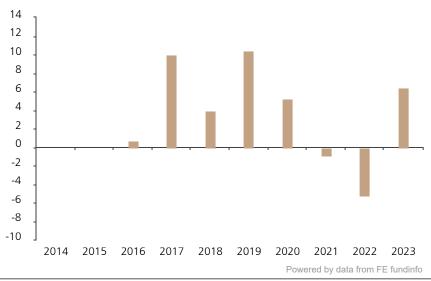

## **Past Performance**

This chart shows the fund's performance as the percentage loss or gain per year over the last 8 years.

The chart shows how much the Fund increased or decreased in value as a percentage in each year, net of charges (excluding entry charge), and net of tax.

## Performance in the past is not a reliable indicator of future results.

The chart shows the class's investment returns calculated as percentage year-end over year-end change of the class net asset value. In general any past performance takes account of all ongoing charges, but not the entry charge.

The Sub-Fund was launched in 2013. The Class was launched in 2015.

|      | 2014 | 2015 | 2016 | 2017 | 2018 | 2019 | 2020 | 2021 | 2022 | 2023 |
|------|------|------|------|------|------|------|------|------|------|------|
| Fund |      |      | 0.7  | 10.0 | 3.9  | 10.5 | 5.3  | -0.9 | -5.2 | 6.4  |