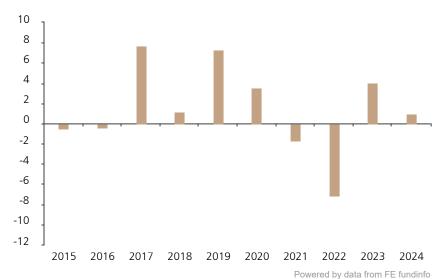

## **Past Performance**

This chart shows the fund's performance as the percentage loss or gain per year over the last 10 years.

The chart shows how much the Fund increased or decreased in value as a percentage in each year, net of charges (excluding entry charge), and net of tax.

## Performance in the past is not a reliable indicator of future results.

The chart shows the class's investment returns calculated as percentage year-end over year-end change of the class net asset value. In general any past performance takes account of all ongoing charges, but not the entry charge.

The Sub-Fund was launched in 2013. The Class was launched in 2014.

Historical performance was calculated in EUR.

|      | 2015 | 2016 | 2017 | 2018 | 2019 | 2020 | 2021 | 2022 | 2023 | 2024 |
|------|------|------|------|------|------|------|------|------|------|------|
| Fund | -0.5 | -0.4 | 7.7  | 1.2  | 7.3  | 3.6  | -1.7 | -7.1 | 4.1  | 1.0  |