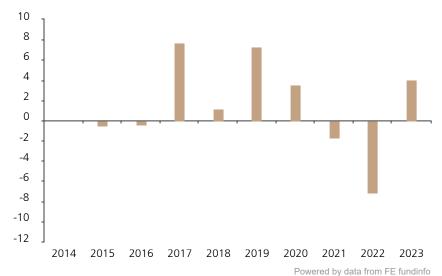

## **Past Performance**

This chart shows the fund's performance as the percentage loss or gain per year over the last 9 years.

The chart shows how much the Fund increased or decreased in value as a percentage in each year, net of charges (excluding entry charge), and net of tax.

## Performance in the past is not a reliable indicator of future results.

The chart shows the class's investment returns calculated as percentage year-end over year-end change of the class net asset value. In general any past performance takes account of all ongoing charges, but not the entry charge.

The Sub-Fund was launched in 2013. The Class was launched in 2014.

Historical performance was calculated in EUR.

|      | 2014 | 2015 | 2016 | 2017 | 2018 | 2019 | 2020 | 2021 | 2022 | 2023 |
|------|------|------|------|------|------|------|------|------|------|------|
| Fund |      | -0.5 | -0.4 | 7.7  | 1.2  | 7.3  | 3.6  | -1.7 | -7.1 | 4.1  |